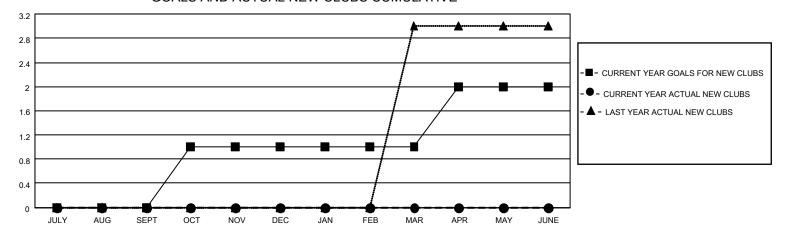

#### GOALS AND ACTUAL NEW CLUBS CUMULATIVE

## District 202 E

| Clubs RESULTS FOR 2021-2022 |   |   |   | Members RESULTS FOR 2021-2022 |   |    |    |
|-----------------------------|---|---|---|-------------------------------|---|----|----|
|                             |   |   |   |                               |   |    |    |
| JULY/AUG/SEPT               | 0 | 0 | 2 | JULY/AUG/SEPT                 | 2 | 36 | 27 |
| OCT/NOV/DEC                 | 1 | 0 | 0 | OCT/NOV/DEC                   | 2 | 34 | 32 |
| JAN/FEB/MAR                 | 0 | 0 | 0 | JAN/FEB/MAR                   | 2 | 18 | 18 |
| APR/MAY/JUNE                | 1 | 0 | 0 | APR/MAY/JUNE                  | 2 | 45 | 40 |