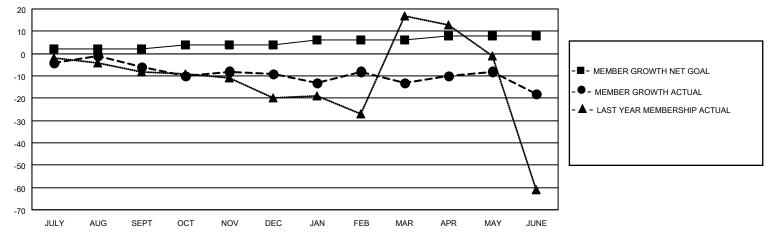

#### GOALS AND ACTUAL MEMBERS CUMULATIVE

| DROPPED CLUBS: 2 |     | 34 CLUBS OF 46 ADDED 1 OR<br>MORE NEW MEMBERS | GENDER DISTRIBUTION                |              |  |
|------------------|-----|-----------------------------------------------|------------------------------------|--------------|--|
|                  |     | MORE NEW MEMBERS                              | MALE                               | 842 (71.36%) |  |
|                  |     |                                               | FEMALE                             | 338 (28.64%) |  |
| DROPPED MEMBERS  |     |                                               | NON BINARY                         | 0 (0.00%)    |  |
| DE054050         | 40  |                                               | PREFER NOT TO ANSWER               | 0 (0.00%)    |  |
| DECEASED         | 13  |                                               |                                    |              |  |
| CLUB CANCELLED   | 0   | CLICK HERE FOR CUMULATIVE                     | TOTAL FAMILY UNIT MEMBERS 96       |              |  |
| OTHER            | 104 | MEMBERSHIP DATA                               |                                    |              |  |
| TOTAL            | 117 |                                               | FAMILY MEMBERS PAYING HALF DUES 48 |              |  |
|                  |     |                                               |                                    |              |  |

## District 202 E

| Clubs RESULTS FOR 2021-2022 |   |   |   | Members RESULTS FOR 2021-2022 |   |    |    |
|-----------------------------|---|---|---|-------------------------------|---|----|----|
|                             |   |   |   |                               |   |    |    |
| JULY/AUG/SEPT               | 0 | 0 | 2 | JULY/AUG/SEPT                 | 2 | 36 | 27 |
| OCT/NOV/DEC                 | 1 | 0 | 0 | OCT/NOV/DEC                   | 2 | 34 | 32 |
| JAN/FEB/MAR                 | 0 | 0 | 0 | JAN/FEB/MAR                   | 2 | 18 | 18 |
| APR/MAY/JUNE                | 1 | 0 | 0 | APR/MAY/JUNE                  | 2 | 45 | 40 |